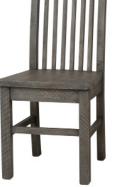

## **MELBOURNE DINING ROOM COLLECTION**

| PRODUCT          | CODE   | MEASUREMENTS                                                                                        | PRICE      |
|------------------|--------|-----------------------------------------------------------------------------------------------------|------------|
| Sideboard        | 142499 | 61"W x 18"D x 34"H                                                                                  | \$1,499.00 |
| Dining Chair     | 142498 | 17.25"W x 19.25"D x 40"H                                                                            | \$289.00   |
| Bench            | 142496 | 61"W x 14"D x 19"H                                                                                  | \$449.00   |
| Counter Stool    | 144081 | 15"W x 18"D x 40"H                                                                                  | \$289.00   |
| Ext Dining Table | 142497 | 71.25-95.25"W x 44"D x 29.75"H<br>Width between legs: 64.25-88.25"<br>Clearance Under Table: 25.75" | \$1,599.00 |

## **CONSTRUCTION MATERIALS**

Mixed reclaimed woods Nitrocellulose lacquer finishDining Table: Butterfly extension leaf with magnetic closure Seats 6-8

**COLOUR/FINISH** Bark Grey

Ext Dining Table

Bench

Sideboard

**Dining Chair** 

**URBAN BARN RIGHT AT HOME**