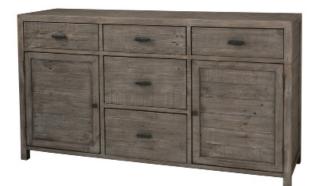

## **MELBOURNE DINING ROOM COLLECTION**

| PRODUCT          | CODE   | MEASUREMENTS                                                                                        | PRICE      |
|------------------|--------|-----------------------------------------------------------------------------------------------------|------------|
| Sideboard        | 142499 | 61"W x 18"D x 34"H                                                                                  | \$1,499.00 |
| Dining Chair     | 142498 | 17.25"W x 19.25"D x 40"H                                                                            | \$289.00   |
| Bench            | 142496 | 61"W x 14"D x 19"H                                                                                  | \$449.00   |
| Counter Stool    | 144081 | 15"W x 18"D x 40"H                                                                                  | \$289.00   |
| Ext Dining Table | 142497 | 71.25-95.25"W x 44"D x 29.75"H<br>Width between legs: 64.25-88.25"<br>Clearance Under Table: 25.75" | \$1,599.00 |

## **CONSTRUCTION MATERIALS**

Mixed reclaimed woods Nitrocellulose lacquer finishDining Table: Butterfly extension leaf with magnetic closure Seats 6-8

**COLOUR/FINISH** Bark Grey

Ext Dining Table

Bench

Sideboard

**Dining Chair** 

**URBAN BARN RIGHT AT HOME**