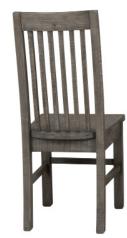

## **MELBOURNE DINING ROOM COLLECTION**

| PRODUCT          | CODE   | MEASUREMENTS                                                                                        | PRICE      |
|------------------|--------|-----------------------------------------------------------------------------------------------------|------------|
| Sideboard        | 142499 | 61"W x 18"D x 34"H                                                                                  | \$1,499.00 |
| Dining Chair     | 142498 | 17.25"W x 19.25"D x 40"H                                                                            | \$289.00   |
| Bench            | 142496 | 61"W x 14"D x 19"H                                                                                  | \$449.00   |
| Counter Stool    | 144081 | 15"W x 18"D x 40"H                                                                                  | \$289.00   |
| Ext Dining Table | 142497 | 71.25-95.25"W x 44"D x 29.75"H<br>Width between legs: 64.25-88.25"<br>Clearance Under Table: 25.75" | \$1,599.00 |

## **CONSTRUCTION MATERIALS**

Mixed reclaimed woods Nitrocellulose lacquer finishDining Table: Butterfly extension leaf with magnetic closure Seats 6-8

**COLOUR/FINISH** Bark Grey

Ext Dining Table

Bench

Sideboard

**Dining Chair** 

**URBAN BARN RIGHT AT HOME**