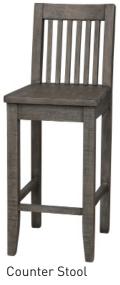

## **MELBOURNE DINING ROOM COLLECTION**

| PRODUCT          | CODE   | MEASUREMENTS                                                                                        | PRICE      |
|------------------|--------|-----------------------------------------------------------------------------------------------------|------------|
| Sideboard        | 142499 | 61"W x 18"D x 34"H                                                                                  | \$1,499.00 |
| Dining Chair     | 142498 | 17.25"W x 19.25"D x 40"H                                                                            | \$289.00   |
| Bench            | 142496 | 61"W x 14"D x 19"H                                                                                  | \$449.00   |
| Counter Stool    | 144081 | 15"W x 18"D x 40"H                                                                                  | \$289.00   |
| Ext Dining Table | 142497 | 71.25-95.25"W x 44"D x 29.75"H<br>Width between legs: 64.25-88.25"<br>Clearance Under Table: 25.75" | \$1,599.00 |

## **CONSTRUCTION MATERIALS**

Mixed reclaimed woods Nitrocellulose lacquer finishDining Table: Butterfly extension leaf with magnetic closure Seats 6-8

**COLOUR/FINISH** Bark Grey